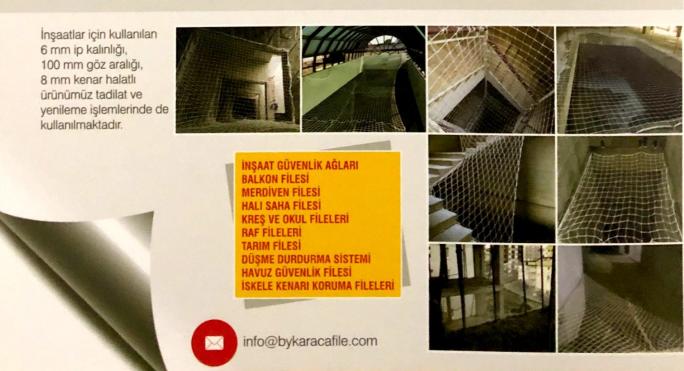

# ►İnşaat Güvenlik Ağı ve Fileleri

İnşaatlar, birinci derece riskli bölgelerdir. Özellikle şehir içindeki inşaatların ihtiva ettiği risklere bağlı olarak bazı güvenlik tedbirleri almaları zorunludur. Ayrıca inşaatın içerisinde de bazı tedbirler alınması gereklidir. Bu durumlarda İnşaat Güvenlik Ağı ve Fileleri kullanılması gereklidir, zira aynı koşullarda aynı sonucu elde etmemizi sağlayan farklı bir çözüm bulunmamaktadır.

İnşaat Güvenlik Ağı ve Fileleri, tonlarca ağırlığı belli sürelerde taşıyabilecek ve şokları tolare edebilecek niteliğe sahiptir. İnşaat sahipleri iş sağlığı ve çevre sağlığı koşullarının iyileştirilmesi için İnşaat Güvenlik Ağı ve Fileleri kullanmak durumundadır.

**Scanned with CamScanner** 

**Scanned with CamScanner** 

- Merdiven güvenlik filemiz polyamid ipten
  3 mm 4 mm 6 mm olarak üretilir.
- Göz aralıkları ihtiyaca göre 40 mm, 50 mm, 70 mm, 100 mm olarak üretilebilir.
- Merdiven güvenlik filelerimiz polyamid ipten yapıldığı için file sadece tek renk olabilir. (örneğin siyah, beyaz, turuncu, vb...)
- · Leke ve kirleri gizleyen yapısı vardır.
- Elyaflar arsında polyamid, görünümünü en iyi şekilde koruyan ve leke tutmazlık konusunda en başarılı olan elyaftır.

Halı saha ve kale fileleri istenilen ölçü ve ebatlarda yapılabilmektedir. Üst ağlar 15\*15 olup 66 no (2mm) polyamid bölüm ip kullanılmaktadır. Yan aralıklar 12\*12 cm olup 90 no (2,5mm) ve 120 no (3mm) polyamid büküm ip kullanılmaktadır.

## KREŞ VE OKUL FİLELERİ

Okul ve kreş fileleri okullarımız ve kreşlerimiz için ihtiyaca göre 12mm, 40mm veya 100mm göz aralıklarına sahip olup istenilen ölçülerde yapılmaktadır.

#### **RAF FİLELERİ**

Raf filelerimizi en boy yükseklik ölçü siparişlerinize göre istenilen ebat ve ölçü olarak antrepo, gümrükleme ve özel depolarınıza hizmet vermekteyiz.

info@bykaracafile.com

#### TARIM FİLELERİ

Çiftçilerimiz için üretilen tarım ağları doluma sıklığı 40 dan başlayıp 98e kadar üretilip kullanılmaktadır. Tarım ağları enleri 3,5 mt ile 7 mt arasındadır. Farklı renklerde secenekler mevcuttur. Ağlarımız sert yağmur, kuş, arı, toz vb şeylerden mahsüllerinizi korur, Uv katkılı malzemelerden yapıldığı için güneş, kar ve yağmura dayanıklı olup uzun yıllarca kullanmayı sağlar.

### **ISKELE KENARI KORUMA FİLELERİ**

Güvenlik ağı projelerinize çözümler üretiyoruz. Memnuniyetiniz bizleri güçlendiren en önemli değerlerin başında gelmektedir. Q

www.bykaracafile.com