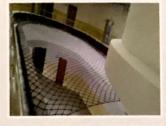

# ▶İş Güvenliği Ağı Nedir?

Son zamanlarda kullanımı artmış olan sistem yerden yükselmeye başlayan inşaatlarda üst katlardan aşağıya malzeme düşmelerini önlemek, aşağıda çalışan işçileri korumak ve personel düşmelerini engellemek amacıyla kullanılan "can kurtaran" ağlarıdır.

İnşaat dış cephelerinde, asansör boşluklarında ve galeri boşluklarında da kullanılmaktadır.

**Scanned with CamScanner** 

**Scanned with CamScanner** 

- Merdiven güvenlik filemiz polyamid ipten
  3 mm 4 mm 6 mm olarak üretilir.
- Göz aralıkları ihtiyaca göre 40 mm, 50 mm, 70 mm, 100 mm olarak üretilebilir.
- Merdiven güvenlik filelerimiz polyamid ipten yapıldığı için file sadece tek renk olabilir. (örneğin siyah, beyaz, turuncu, vb...)
- · Leke ve kirleri gizleyen yapısı vardır.
- Elyaflar arsında polyamid, görünümünü en iyi şekilde koruyan ve leke tutmazlık konusunda en başarılı olan elyaftır.