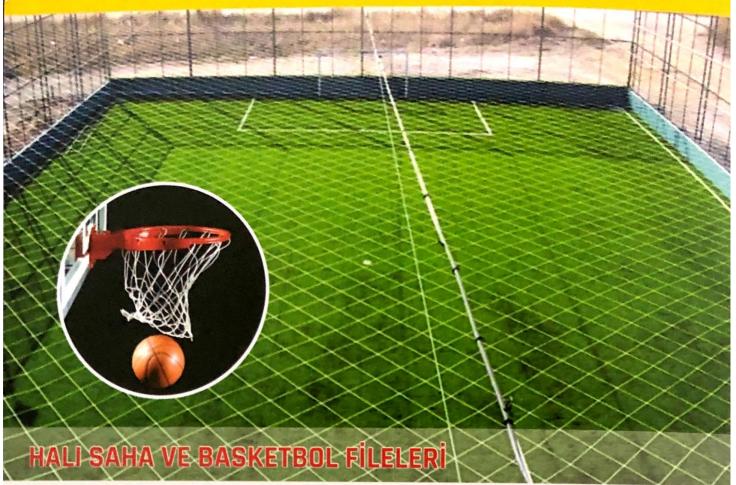

Halı saha ve kale fileleri istenilen ölçü ve ebatlarda yapılabilmektedir. Üst ağlar 15\*15 olup 66 no (2mm) polyamid bölüm ip kullanılmaktadır. Yan aralıklar 12\*12 cm olup 90 no (2,5mm) ve 120 no (3mm) polyamid büküm ip kullanılmaktadır.