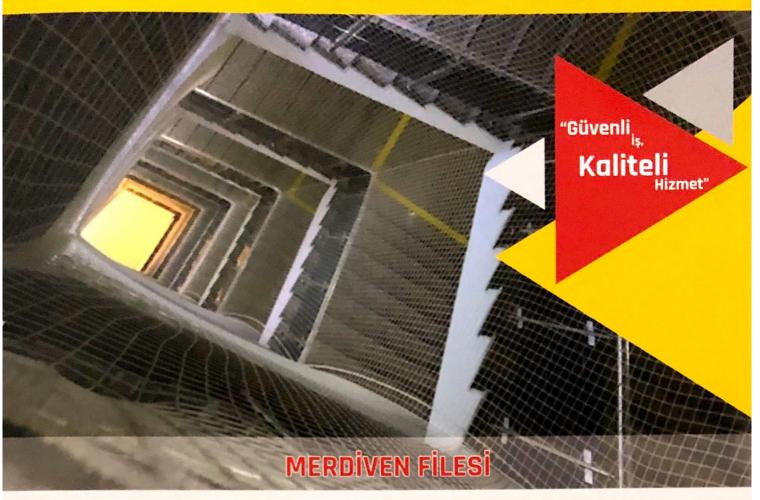

**Scanned with CamScanner** 

**Scanned with CamScanner** 

- Merdiven güvenlik filemiz polyamid ipten
  3 mm 4 mm 6 mm olarak üretilir.
- Göz aralıkları ihtiyaca göre 40 mm, 50 mm, 70 mm, 100 mm olarak üretilebilir.
- Merdiven güvenlik filelerimiz polyamid ipten yapıldığı için file sadece tek renk olabilir. (örneğin siyah, beyaz, turuncu, vb...)
- · Leke ve kirleri gizleyen yapısı vardır.
- Elyaflar arsında polyamid, görünümünü en iyi şekilde koruyan ve leke tutmazlık konusunda en başarılı olan elyaftır.