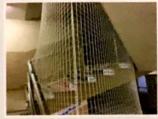

**Scanned with CamScanner** 

**Scanned with CamScanner** 

- Merdiven güvenlik filemiz polyamid ipten
  3 mm 4 mm 6 mm olarak üretilir.
- Göz aralıkları ihtiyaca göre 40 mm, 50 mm, 70 mm, 100 mm olarak üretilebilir.
- Merdiven güvenlik filelerimiz polyamid ipten yapıldığı için file sadece tek renk olabilir. (örneğin siyah, beyaz, turuncu, vb...)
- · Leke ve kirleri gizleyen yapısı vardır.
- Elyaflar arsında polyamid, görünümünü en iyi şekilde koruyan ve leke tutmazlık konusunda en başarılı olan elyaftır.