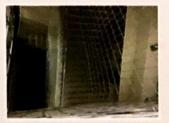

# ▶İş Güvenliği Ağı Nedir?

Son zamanlarda kullanımı artmış olan sistem yerden yükselmeye başlayan inşaatlarda üst katlardan aşağıya malzeme düşmelerini önlemek, aşağıda çalışan işçileri korumak ve personel düşmelerini engellemek amacıyla kullanılan "can kurtaran" ağlarıdır.

İnşaat dış cephelerinde, asansör boşluklarında ve galeri boşluklarında da kullanılmaktadır.

**Scanned with CamScanner** 

**Scanned with CamScanner** 

- Merdiven güvenlik filemiz polyamid ipten
  3 mm 4 mm 6 mm olarak üretilir.
- Göz aralıkları ihtiyaca göre 40 mm, 50 mm, 70 mm, 100 mm olarak üretilebilir.
- Merdiven güvenlik filelerimiz polyamid ipten yapıldığı için file sadece tek renk olabilir. (örneğin siyah, beyaz, turuncu, vb...)
- · Leke ve kirleri gizleyen yapısı vardır.
- Elyaflar arsında polyamid, görünümünü en iyi şekilde koruyan ve leke tutmazlık konusunda en başarılı olan elyaftır.