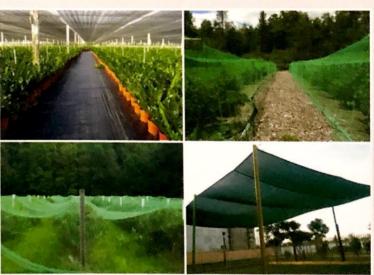

#### TARIM FİLELERİ

Çiftçilerimiz için üretilen tarım ağları doluma sıklığı 40 dan başlayıp 98e kadar üretilip kullanılmaktadır. Tarım ağları enleri 3,5 mt ile 7 mt arasındadır. Farklı renklerde secenekler mevcuttur. Ağlarımız sert yağmur, kuş, arı, toz vb şeylerden mahsüllerinizi korur, Uv katkılı malzemelerden yapıldığı için güneş, kar ve yağmura dayanıklı olup uzun yıllarca kullanmayı sağlar.