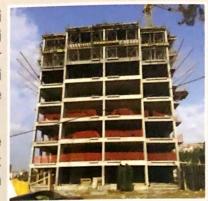

# ▶İş Güvenliği Ağı Nedir?

Son zamanlarda kullanımı artmış olan sistem yerden yükselmeye başlayan inşaatlarda üst katlardan aşağıya malzeme düşmelerini önlemek, aşağıda çalışan işçileri korumak ve personel düşmelerini engellemek amacıyla kullanılan "can kurtaran" ağlarıdır.

İnşaat dış cephelerinde, asansör boşluklarında ve galeri boşluklarında da kullanılmaktadır.

Kompleks yapıların inşa alanında iş güvenliği maksadıyla, tüm yapıların cephe güvenliği amacıyla kullanılabilen ürünler, firmamızdan sipariş edilebilmektedir.

Çok katlı yapılarda inşaat ve cephe işlemleri sırasında çevre güvenliğinin sağlanması zorunluluktur. Mevcut uygulamalar branda biçiminde olsa da, maalesef bu yöntem gerçek bir tedbir değildir.