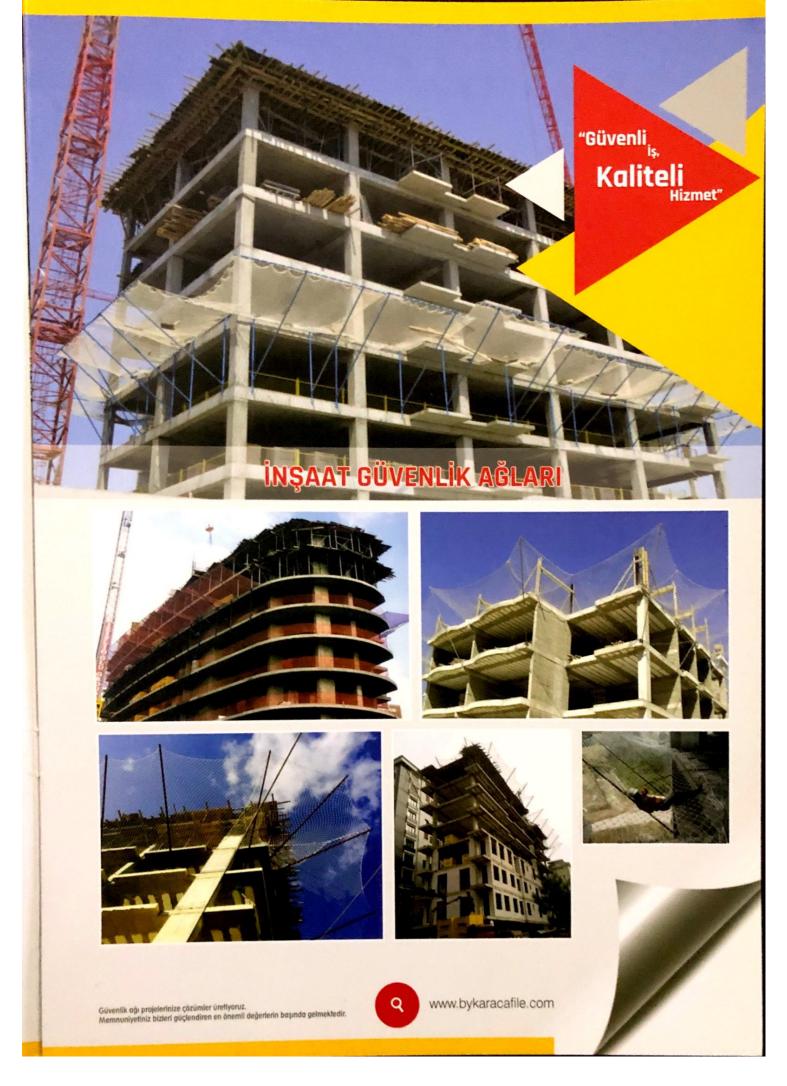

# ▶İş Güvenliği Ağı Nedir?

Son zamanlarda kullanımı artmış olan sistem yerden yükselmeye başlayan inşaatlarda üst katlardan aşağıya malzeme düşmelerini önlemek, aşağıda çalışan işçileri korumak ve personel düşmelerini engellemek amacıyla kullanılan "can kurtaran" ağlarıdır.

İnşaat dış cephelerinde, asansör boşluklarında ve galeri boşluklarında da kullanılmaktadır.

# ►İnşaat Güvenlik Ağı ve Fileleri

İnşaatlar, birinci derece riskli bölgelerdir. Özellikle şehir içindeki inşaatların ihtiva ettiği risklere bağlı olarak bazı güvenlik tedbirleri almaları zorunludur. Ayrıca inşaatın içerisinde de bazı tedbirler alınması gereklidir. Bu durumlarda İnşaat Güvenlik Ağı ve Fileleri kullanılması gereklidir, zira aynı koşullarda aynı sonucu elde etmemizi sağlayan farklı bir çözüm bulunmamaktadır.

İnşaat Güvenlik Ağı ve Fileleri, tonlarca ağırlığı belli sürelerde taşıyabilecek ve şokları tolare edebilecek niteliğe sahiptir. İnşaat sahipleri iş sağlığı ve çevre sağlığı koşullarının iyileştirilmesi için İnşaat Güvenlik Ağı ve Fileleri kullanmak durumundadır.

Kompleks yapıların inşa alanında iş güvenliği maksadıyla, tüm yapıların cephe güvenliği amacıyla kullanılabilen ürünler, firmamızdan sipariş edilebilmektedir.

Çok katlı yapılarda inşaat ve cephe işlemleri sırasında çevre güvenliğinin sağlanması zorunluluktur. Mevcut uygulamalar branda biçiminde olsa da, maalesef bu yöntem gerçek bir tedbir değildir.

Kaldı ki branda İnşaat Güvenlik Ağı ve Fileleri kadar da güvenli olmamaktadır. Bu ürünler yatay veya dikey kullanılabilen, üzerinde yürünebilen, yıkıntı, döküntü ve işin nevi ile ilgili araç gerecin düşmesi durumunda şokları engelleyici niteliğe sahiptir.