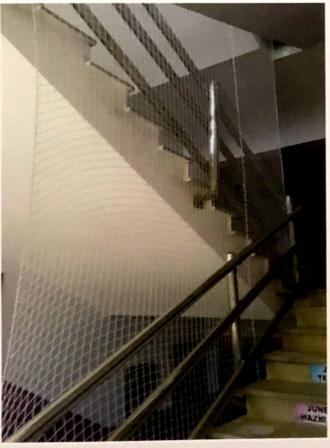

**Scanned with CamScanner** 

**Scanned with CamScanner** 

- Merdiven güvenlik filemiz polyamid ipten
  3 mm 4 mm 6 mm olarak üretilir.
- Göz aralıkları ihtiyaca göre 40 mm, 50 mm, 70 mm, 100 mm olarak üretilebilir.
- Merdiven güvenlik filelerimiz polyamid ipten yapıldığı için file sadece tek renk olabilir. (örneğin siyah, beyaz, turuncu, vb...)
- · Leke ve kirleri gizleyen yapısı vardır.
- Elyaflar arsında polyamid, görünümünü en iyi şekilde koruyan ve leke tutmazlık konusunda en başarılı olan elyaftır.