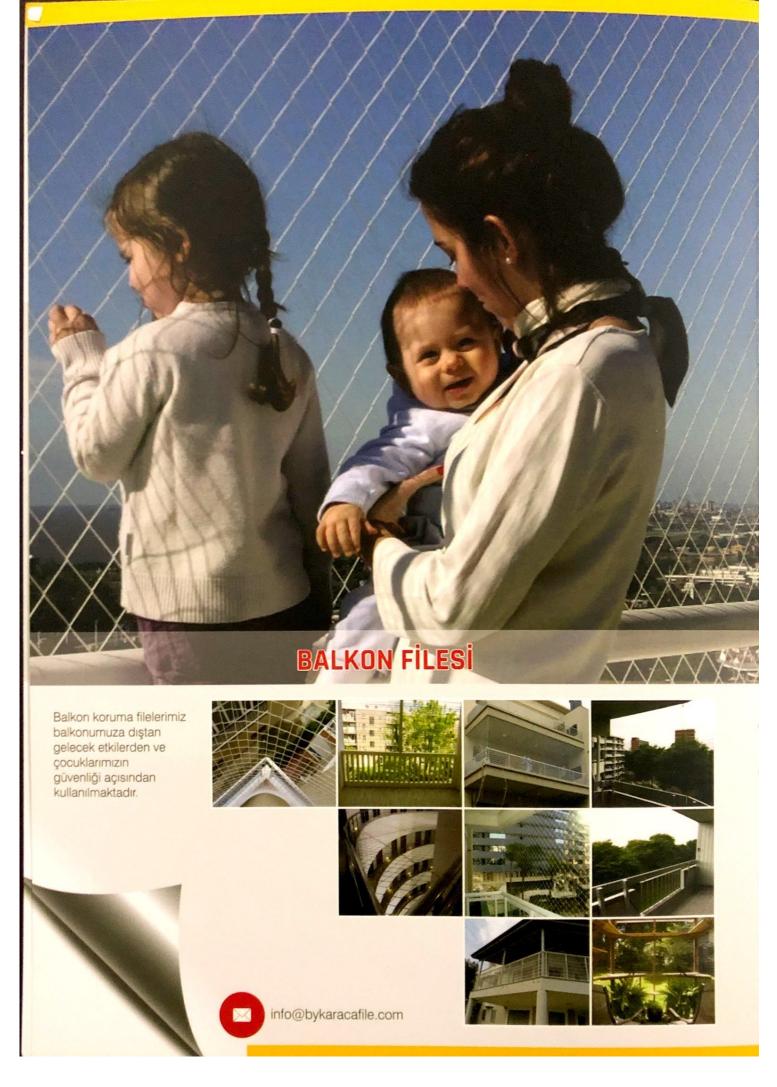

teliğe sahiptir. İnşaat sahipleri iş sağlığı ve çevre sağlığı koşullarının iyileştirilmesi için İnşaat Güvenlik Ağı ve Fileleri kullanmak durumundadır.



Kompleks yapıların inşa alanında iş güvenliği maksadıyla, tüm yapıların cephe güvenliği amacıyla kullanılabilen ürünler, firmamızdan sipariş edilebilmektedir.

Çok katlı yapılarda inşaat ve cephe işlemleri sırasında çevre güvenliğinin sağlanması zorunluluktur. Mevcut uygulamalar branda biçiminde olsa da, maalesef bu yöntem gerçek bir tedbir değildir.

Kaldı ki branda İnşaat Güvenlik Ağı ve Fileleri kadar da güvenli olmamaktadır. Bu ürünler yatay veya dikey kullanılabilen, üzerinde yürünebilen, yıkıntı, döküntü ve işin nevi ile ilgili araç gerecin düşmesi durumunda şokları engelleyici niteliğe sahiptir.





**Scanned with CamScanner** 



**Scanned with CamScanner** 





- Merdiven güvenlik filemiz polyamid ipten
  3 mm 4 mm 6 mm olarak üretilir.
- Göz aralıkları ihtiyaca göre 40 mm, 50 mm, 70 mm, 100 mm olarak üretilebilir.
- Merdiven güvenlik filelerimiz polyamid ipten yapıldığı için file sadece tek renk olabilir. (örneğin siyah, beyaz, turuncu, vb...)
- · Leke ve kirleri gizleyen yapısı vardır.
- Elyaflar arsında polyamid, görünümünü en iyi şekilde koruyan ve leke tutmazlık konusunda en başarılı olan elyaftır.















Halı saha ve kale fileleri istenilen ölçü ve ebatlarda yapılabilmektedir. Üst ağlar 15\*15 olup 66 no (2mm) polyamid bölüm ip kullanılmaktadır. Yan aralıklar 12\*12 cm olup 90 no (2,5mm) ve 120 no (3mm) polyamid büküm ip kullanılmaktadır.

## KREŞ VE OKUL FİLELERİ

Okul ve kreş fileleri okullarımı